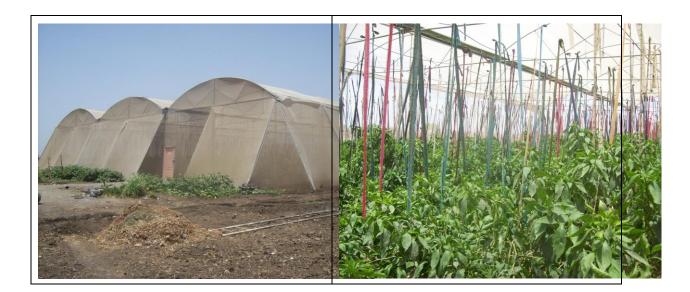

Mayurbhai get the knowledge about net house technology from VLW, KVK. and make decision to made net house on his field. He got benefit of 50 per cent subsidy from Horticulture department and started net house in 1000 sq.mt. at a cost of 5.5 lacs.

He successfully sows capsicum at a distance of 36 x 24 inch. Irrigated crop with every day 30 to 45 minutes/day by drip according to temperature. To maintain temperature by starting fogger 10 seconds when temperature rise. Since last four month he got the income Rs. 9,000/- per month. He expects 9 month this income continue and than after he grows another crop.

As a success of this income generation activity he decided to make 4000 sq.mt new green house and also start to construct it.

As a Result of his successful cultivation of capsicum under net house their neighbor farmers also decided to make such type of green house in their farm. He also advise to farmers in various programme such as training, telephone during Krishi Mahotsav.